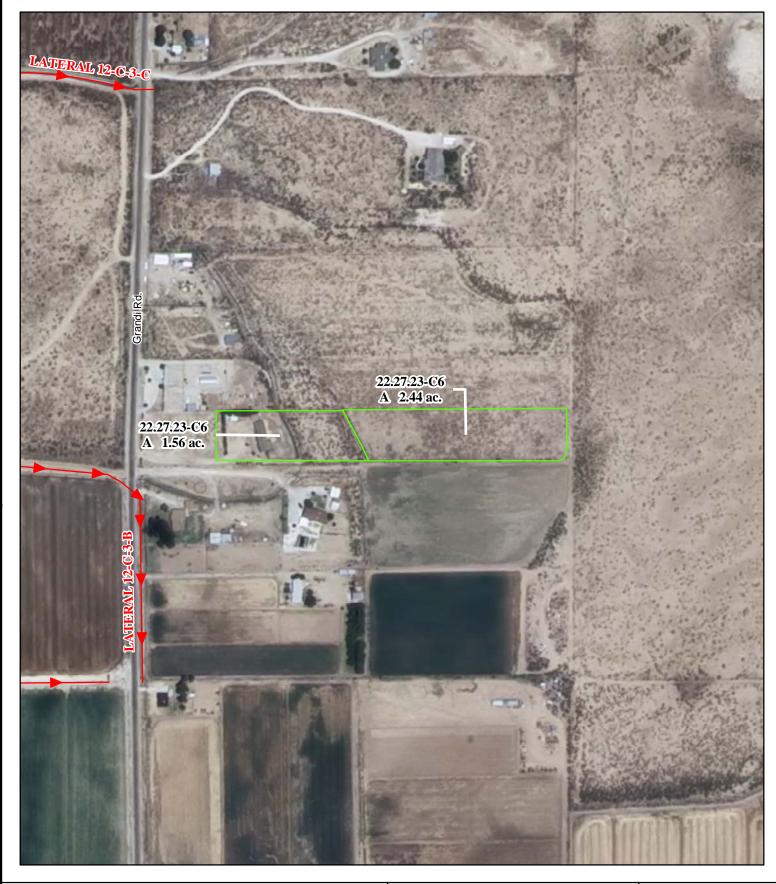

#### f. Location and Amount of Irrigated Acreage:

Section 23, Township 22S, Range 27E, N.M.P.M.

Pt. SW<sup>1</sup>/<sub>4</sub> 4.00 acres

Total: 4.00 acres

As shown on the attached revised Hydrographic Survey Map for Subfile No. 22.27.23-C6, and the CID Section Hydrographic Survey Map Sheet No. 31 (1999-2011), included in Part F of this Appendix, representing the Court record as of the date of the filing of this Decree.

## **Tract Boundaries**

Surface Water Only

Supplemental Groundwater

Reservoir / Pond
No Right

1:3,600

# Pecos River Stream System Carlsbad Irrigation District

Hydrographic Survey
Township 22

D.D.

Jeffrey G. Ketson Subfile 22.27.23-C6 4/21/2011

PAE